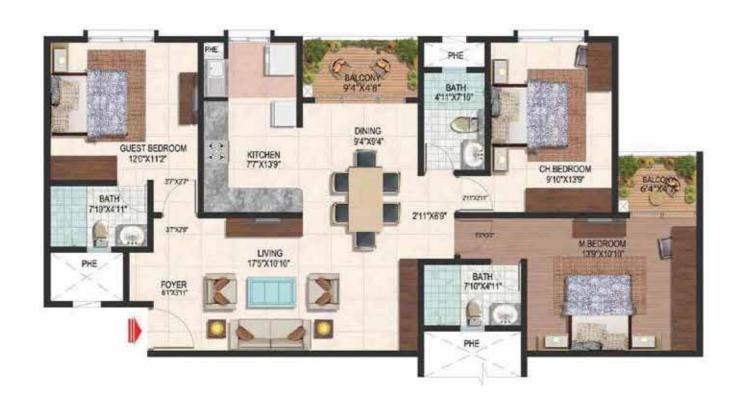

### TOWER PLAN

SUPER BUILT-UP AREA

CARPET AREA

TYPICAL UNIT NUMBERS

1190 sq.ft. / 110.55 sq.m. (Shown above) 813.54 sq.ft. / 75.58 sq.m. (Shown above) 286-886, 262-862, 256-856, 250-850, 202-802, 274-874, 280-880, 241-841, 247-847