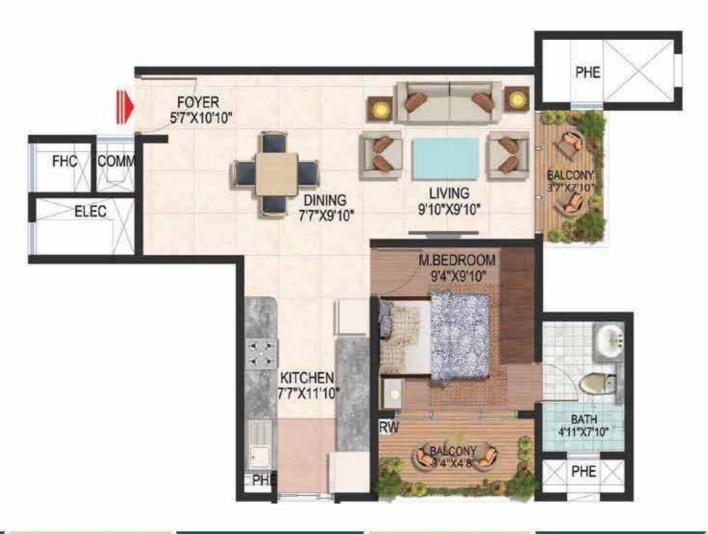

# Claret, Daisy & Emilia Wings from 2<sup>nd</sup> floor to 8<sup>th</sup> floor



# **NUMBERING PLAN**

# **PLUMERIA LIFESTYLE**

Felicia, Grace, Hibiscus & Iris Wings from 2<sup>nd</sup> floor to 8<sup>th</sup> floor















# 1 BEDROOM + 1 TOILET

# **PLUMERIA LIFESTYLE**



### KEY PLAN



### **TOWER PLAN**



SUPER BUILT-UP AREA TYPICAL UNIT NUMBERS

780 sq.ft. / 72.46 sq.m. (Shown above) 487.17 sq.ft. / 45.26 sq.m. (Shown above)

G28, 128, G65

# **PLUMERIA LIFESTYLE**



### KEY PLAN



### TOWER PLAN



SUPER BUILT-UP AREA

CARPET AREA

TYPICAL UNIT NUMBERS

1140 sq.ft. / 105.90 sq.m. (Shown above) 744.65 sq.ft. / 69.18 sq.m. (Shown above)

G67-867, 186, G36-836

# **PLUMERIA LIFESTYLE**



### **KEY PLAN**



### TOWER PLAN



| SUPER BUILT-UP AREA                         | CARPET AREA                                  | TYPICAL UNIT NUMBERS |
|---------------------------------------------|----------------------------------------------|----------------------|
| 1110 sq.ft. / 103.12 sq.m.<br>(Shown above) | 753.37 sq.ft. / 69.99 sq.m.<br>(Shown above) |