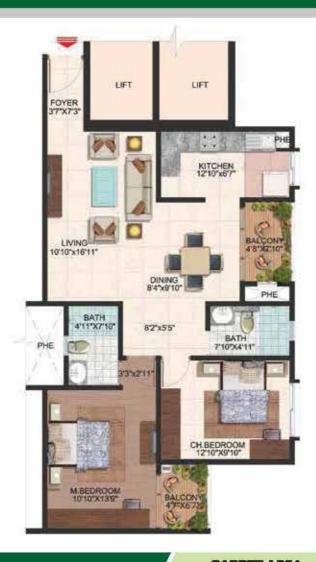

-UP AREA TYPICAL UNIT NUMBERS

780 sq.ft. / 72.46 sq.m. (Shown above) 487.17 sq.ft. / 45.26 sq.m. (Shown above)

G28, 128, G65

# **PLUMERIA LIFESTYLE**



### KEY PLAN



### TOWER PLAN



SUPER BUILT-UP AREA

CARPET AREA

TYPICAL UNIT NUMBERS

1140 sq.ft. / 105.90 sq.m. (Shown above) 744.65 sq.ft. / 69.18 sq.m. (Shown above)

G67-867, 186, G36-836

# **PLUMERIA LIFESTYLE**



### **KEY PLAN**



### TOWER PLAN



| SUPER BUILT-UP AREA                         | CARPET AREA                                  | TYPICAL UNIT NUMBERS |
|---------------------------------------------|----------------------------------------------|----------------------|
| 1110 sq.ft. / 103.12 sq.m.<br>(Shown above) | 753.37 sq.ft. / 69.99 sq.m.<br>(Shown above) | 272-872, 235-835     |

# **PLUMERIA LIFESTYLE**



### **KEY PLAN**



### TOWER PLAN



SUPER BUILT-UP AREA

CARPET AREA

TYPICAL UNIT NUMBERS

1190 sq.ft. / 110.55 sq.m. (Shown above) 813.54 sq.ft. / 75.58 sq.m. (Shown above) 286-886, 262-862, 256-856, 250-850, 202-802, 274-874, 280-880, 241-841, 247-847

# **PLUMERIA LIFESTYLE**



### **KEY PLAN**



### **TOWER PLAN**



SUPER BUILT-UP AREA TYPICAL UNIT NUMBERS

1170 sq.ft. / 108.70 sq.m. (Shown above) 798.36 sq.ft. / 74.17 sq.m. (Shown above)

G10, 110, 210-810, G09, 109, 209-809, 218-818, 217-817, G24, 124, 224-824, G23, 123, 223-823

# **PLUMERIA LIFESTYLE**



### **KEY PLAN**



### TOWER PLAN



## SUPER BUILT-UP AREA

## CARPET AREA

## TYPICAL UNIT NUMBERS

1480 sq.ft. / 137.49 sq.m. (Shown above) 1025.27 sq.ft. / 95.25 sq.m. (Shown above) G11, 111, 211-811, G12-812, G19, 11