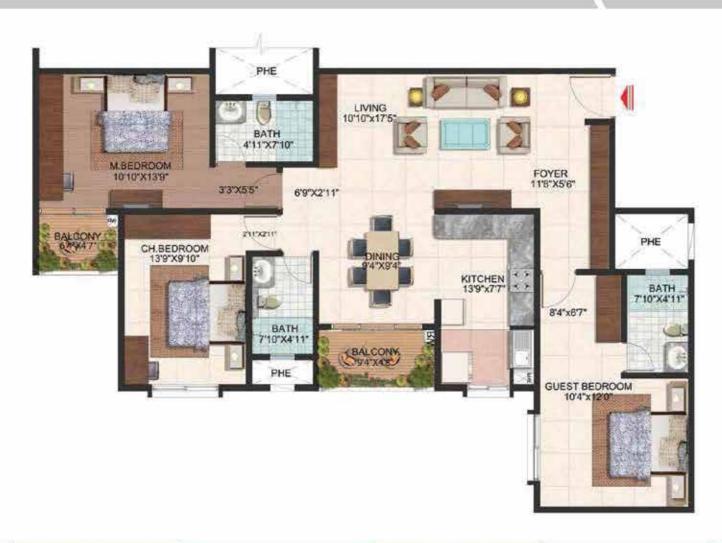

## TOWER PLAN



## SUPER BUILT-UP AREA

## CARPET AREA

## TYPICAL UNIT NUMBERS

1510 sq.ft. / 140.28 sq.m. (Shown above) 1052.28 sq.ft. / 97.76 sq.m. (Shown above)

G43, 143, 243-843, 237-837, G06, 106, 206-806, G78-878, G84-884, G90-890

# **PLUMERIA LIFESTYLE**



### **KEY PLAN**



### TOWER PLAN



SUPER BUILT-UP AREA TYPICAL UNIT NUMBERS

1550 sq.ft. / 143.99 sq.m. (Shown above) 1077.15 sq.ft. / 100.07 sq.m. (Shown above) 266-866, G54, 154, 254-854, G60, 160, 260-860

# **PLUMERIA LIFESTYLE**



### KEY PLAN



### TOWER PLAN



## SUPER BUILT-UP AREA

### CARPET AREA

### TYPICAL UNIT NUMBERS

1600 sq.ft. / 148.64 sq.m. (Shown above) 1122.25 sq.ft. / 104.26 sq.m. (Shown above) 189, 289-889, 177, 277-877, 183, 283-883, 105, 205-805, 144, 244-844, 238-838

# **PLUMERIA LIFESTYLE**



### **KEY PLAN**



### TOWER PLAN



SUPER BUILT-UP AREA TYPICAL UNIT NUMBERS

1630 sq.ft. / 151.43 sq.m. (Shown above) 1139.36 sq.ft. / 105.85 sq.m. (Shown above)

265-865, 153, 253-853, 159, 259-859