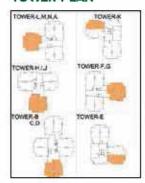

### **TOWER PLAN**

SUPER BUILT-UP AREA TYPICAL UNIT NUMBERS

780 sq.ft. / 72.46 sq.m. (Shown above) 487.17 sq.ft. / 45.26 sq.m. (Shown above)

G28, 128, G65

### TOWER PLAN

SUPER BUILT-UP AREA

CARPET AREA

TYPICAL UNIT NUMBERS

1140 sq.ft. / 105.90 sq.m. (Shown above) 744.65 sq.ft. / 69.18 sq.m. (Shown above)

G67-867, 186, G36-836

### TOWER PLAN

| SUPER BUILT-UP AREA                         | CARPET AREA                                  | TYPICAL UNIT NUMBERS |
|---------------------------------------------|----------------------------------------------|----------------------|
| 1110 sq.ft. / 103.12 sq.m.<br>(Shown above) | 753.37 sq.ft. / 69.99 sq.m.<br>(Shown above) | 272-872, 235-835     |

### TOWER PLAN

SUPER BUILT-UP AREA

CARPET AREA

TYPICAL UNIT NUMBERS

1190 sq.ft. / 110.55 sq.m. (Shown above) 813.54 sq.ft. / 75.58 sq.m. (Shown above) 286-886, 262-862, 256-856, 250-850, 202-802, 274-874, 280-880, 241-841, 247-847

### **TOWER PLAN**

SUPER BUILT-UP AREA TYPICAL UNIT NUMBERS

1170 sq.ft. / 108.70 sq.m. (Shown above) 798.36 sq.ft. / 74.17 sq.m. (Shown above)

G10, 110, 210-810, G09, 109, 209-809, 218-818, 217-817, G24, 124, 224-824, G23, 123, 223-823