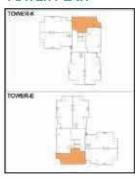

### **TOWER PLAN**

SUPER BUILT-UP AREA TYPICAL UNIT NUMBERS

780 sq.ft. / 72.46 sq.m. (Shown above) 487.17 sq.ft. / 45.26 sq.m. (Shown above)

G28, 128, G65