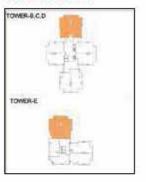

### **TOWER PLAN**

SUPER BUILT-UP AREA TYPICAL UNIT NUMBERS

780 sq.ft. / 72.46 sq.m. (Shown above) 487.17 sq.ft. / 45.26 sq.m. (Shown above)

G28, 128, G65

### TOWER PLAN

SUPER BUILT-UP AREA

CARPET AREA

TYPICAL UNIT NUMBERS

1140 sq.ft. / 105.90 sq.m. (Shown above) 744.65 sq.ft. / 69.18 sq.m. (Shown above)

G67-867, 186, G36-836

### TOWER PLAN

| SUPER BUILT-UP AREA                         | CARPET AREA                                  | TYPICAL UNIT NUMBERS |
|---------------------------------------------|----------------------------------------------|----------------------|
| 1110 sq.ft. / 103.12 sq.m.<br>(Shown above) | 753.37 sq.ft. / 69.99 sq.m.<br>(Shown above) | 272-872, 235-835     |

### TOWER PLAN

SUPER BUILT-UP AREA

CARPET AREA

TYPICAL UNIT NUMBERS

1190 sq.ft. / 110.55 sq.m. (Shown above) 813.54 sq.ft. / 75.58 sq.m. (Shown above) 286-886, 262-862, 256-856, 250-850, 202-802, 274-874, 280-880, 241-841, 247-847

### **TOWER PLAN**

SUPER BUILT-UP AREA TYPICAL UNIT NUMBERS

1170 sq.ft. / 108.70 sq.m. (Shown above) 798.36 sq.ft. / 74.17 sq.m. (Shown above)

G10, 110, 210-810, G09, 109, 209-809, 218-818, 217-817, G24, 124, 224-824, G23, 123, 223-823

### TOWER PLAN

### TOWER PLAN

SUPER BUILT-UP AREA TYPICAL UNIT NUMBERS

1550 sq.ft. / 143.99 sq.m. (Shown above) 1077.15 sq.ft. / 100.07 sq.m. (Shown above) 266-866, G54, 154, 254-854, G60, 160, 260-860

### TOWER PLAN

SUPER BUILT-UP AREA TYPICAL UNIT NUMBERS

1630 sq.ft. / 151.43 sq.m. (Shown above) 1139.36 sq.ft. / 105.85 sq.m. (Shown above)

265-865, 153, 253-853, 159, 259-859