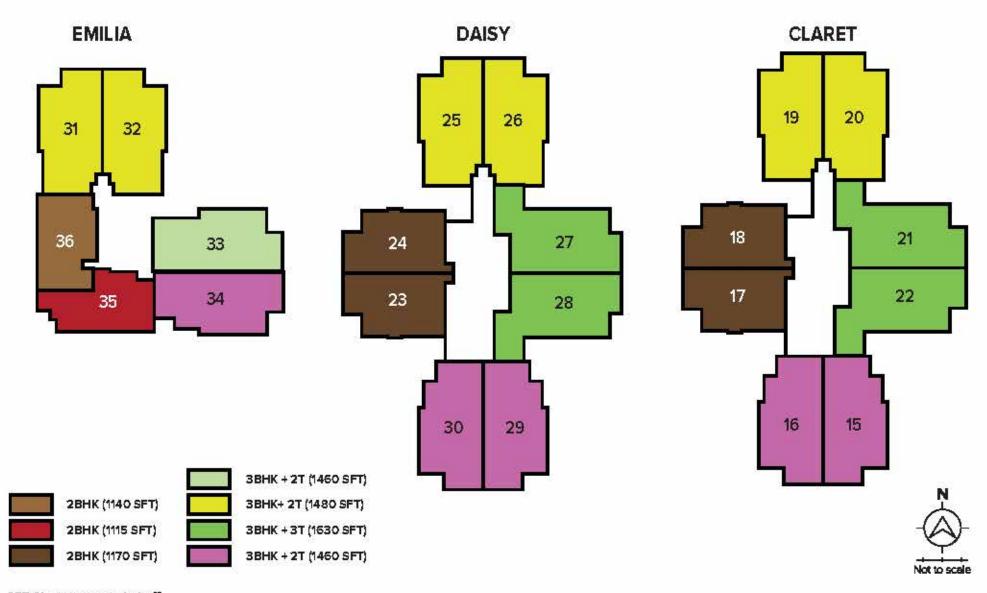

# Claret, Daisy & Emilia Wings from 2<sup>nd</sup> floor to 8<sup>th</sup> floor

# **NUMBERING PLAN**