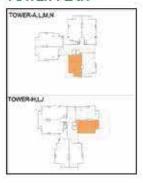

### TOWER PLAN

SUPER BUILT-UP AREA

CARPET AREA

TYPICAL UNIT NUMBERS

1140 sq.ft. / 105.90 sq.m. (Shown above) 744.65 sq.ft. / 69.18 sq.m. (Shown above)

G67-867, 186, G36-836