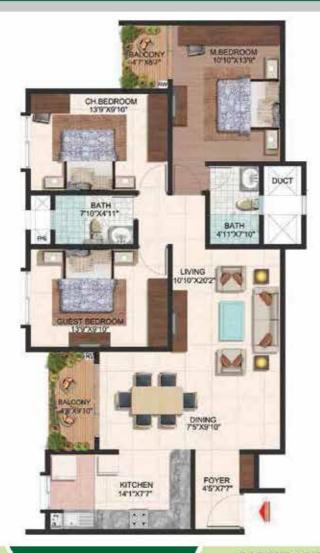

-------|----------------------------------------------|----------------------|
| 1110 sq.ft. / 103.12 sq.m.<br>(Shown above) | 753.37 sq.ft. / 69.99 sq.m.<br>(Shown above) | 272-872, 235-835     |

# **PLUMERIA LIFESTYLE**



### **KEY PLAN**



### TOWER PLAN



SUPER BUILT-UP AREA

CARPET AREA

TYPICAL UNIT NUMBERS

1190 sq.ft. / 110.55 sq.m. (Shown above) 813.54 sq.ft. / 75.58 sq.m. (Shown above) 286-886, 262-862, 256-856, 250-850, 202-802, 274-874, 280-880, 241-841, 247-847

# **PLUMERIA LIFESTYLE**



### **KEY PLAN**



### **TOWER PLAN**



SUPER BUILT-UP AREA TYPICAL UNIT NUMBERS

1170 sq.ft. / 108.70 sq.m. (Shown above) 798.36 sq.ft. / 74.17 sq.m. (Shown above)

G10, 110, 210-810, G09, 109, 209-809, 218-818, 217-817, G24, 124, 224-824, G23, 123, 223-823

# **PLUMERIA LIFESTYLE**



### **KEY PLAN**



### TOWER PLAN



## SUPER BUILT-UP AREA

## CARPET AREA

## TYPICAL UNIT NUMBERS

1480 sq.ft. / 137.49 sq.m. (Shown above) 1025.27 sq.ft. / 95.25 sq.m. (Shown above) G11, 111, 211-811, G12-812, G19, 119, 219-819, G20-820, G26-826, G25, 125, 225-825, G32-832, G31-831

# **PLUMERIA LIFESTYLE**



#### KEY PLAN



### TOWER PLAN



## SUPER BUILT-UP AREA

### CARPET AREA

### TYPICAL UNIT NUMBERS

1460 sq.ft. / 135.63 sq.m. (Shown above) 1018.05 sq.ft. / 94.58 sq.m. (Shown above) 140-840, 146, 246-846, 151, 251-851, G52, 152, 252-852, 157, 257-857, G58, 158, 268-858, G64, 164, 264-864, G71, 171, 271-871, G68, 168, 268-868, 187, 287-887, G39-389, G45-845, G88, 188, 288-888, 181, 281-881, G82, 182, 282-882, 175, 275-875, G76, 176, 276-876

# **PLUMERIA LIFESTYLE**



####