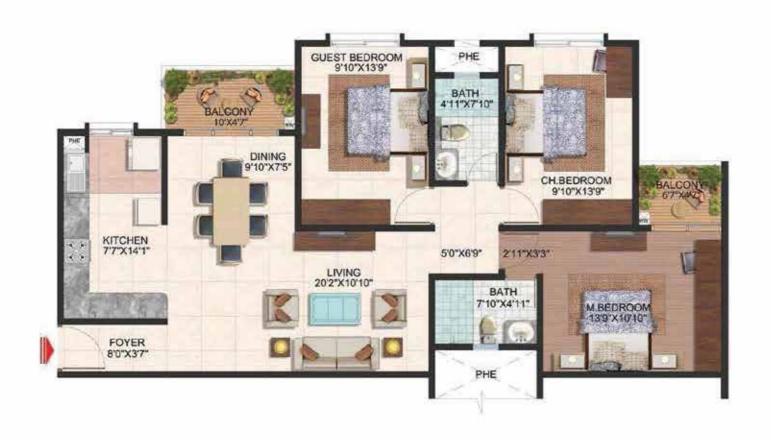

S

1190 sq.ft. / 110.55 sq.m. (Shown above) 813.54 sq.ft. / 75.58 sq.m. (Shown above) 286-886, 262-862, 256-856, 250-850, 202-802, 274-874, 280-880, 241-841, 247-847

# **PLUMERIA LIFESTYLE**



### **KEY PLAN**



### **TOWER PLAN**



SUPER BUILT-UP AREA TYPICAL UNIT NUMBERS

1170 sq.ft. / 108.70 sq.m. (Shown above) 798.36 sq.ft. / 74.17 sq.m. (Shown above)

G10, 110, 210-810, G09, 109, 209-809, 218-818, 217-817, G24, 124, 224-824, G23, 123, 223-823

# **PLUMERIA LIFESTYLE**



### **KEY PLAN**



### TOWER PLAN



## SUPER BUILT-UP AREA

## CARPET AREA

## TYPICAL UNIT NUMBERS

1480 sq.ft. / 137.49 sq.m. (Shown above) 1025.27 sq.ft. / 95.25 sq.m. (Shown above) G11, 111, 211-811, G12-812, G19, 119, 219-819, G20-820, G26-826, G25, 125, 225-825, G32-832, G31-831

# **PLUMERIA LIFESTYLE**



#### KEY PLAN



### TOWER PLAN



## SUPER BUILT-UP AREA

### CARPET AREA

### TYPICAL UNIT NUMBERS

1460 sq.ft. / 135.63 sq.m. (Shown above) 1018.05 sq.ft. / 94.58 sq.m. (Shown above) 140-840, 146, 246-846, 151, 251-851, G52, 152, 252-852, 157, 257-857, G58, 158, 268-858, G64, 164, 264-864, G71, 171, 271-871, G68, 168, 268-868, 187, 287-887, G39-389, G45-845, G88, 188, 288-888, 181, 281-881, G82, 182, 282-882, 175, 275-875, G76, 176, 276-876

# **PLUMERIA LIFESTYLE**



#### KEY PLAN



### TOWER PLAN



## SUPER BUILT-UP AREA

## CARPET AREA

## TYPICAL UNIT NUMBERS

1510 sq.ft. / 140.28 sq.m. (Shown above) 1052.28 sq.ft. / 97.76 sq.m. (Shown above)

G43, 143, 243-843, 237-837, G06, 106, 206-806, G78-878, G84-884, G90-890

# **PLUMERIA LIFESTYLE**



### **KEY PLAN**



### TOWER PLAN