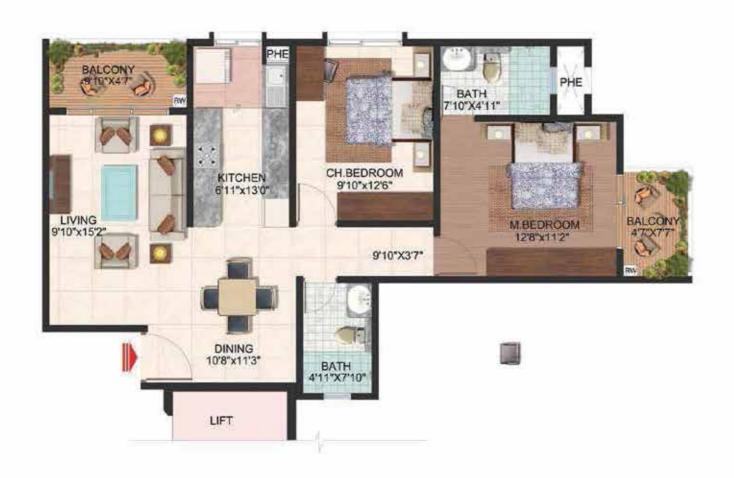

# 1 BEDROOM + 1 TOILET

### **TOWER PLAN**

SUPER BUILT-UP AREA TYPICAL UNIT NUMBERS

780 sq.ft. / 72.46 sq.m. (Shown above) 487.17 sq.ft. / 45.26 sq.m. (Shown above)

G28, 128, G65

### TOWER PLAN

SUPER BUILT-UP AREA

CARPET AREA

TYPICAL UNIT NUMBERS

1140 sq.ft. / 105.90 sq.m. (Shown above) 744.65 sq.ft. / 69.18 sq.m. (Shown above)

G67-867, 186, G36-836