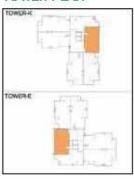

### **TOWER PLAN**

SUPER BUILT-UP AREA TYPICAL UNIT NUMBERS

780 sq.ft. / 72.46 sq.m. (Shown above) 487.17 sq.ft. / 45.26 sq.m. (Shown above)

G28, 128, G65

### TOWER PLAN

SUPER BUILT-UP AREA

CARPET AREA

TYPICAL UNIT NUMBERS

1140 sq.ft. / 105.90 sq.m. (Shown above) 744.65 sq.ft. / 69.18 sq.m. (Shown above)

G67-867, 186, G36-836

### TOWER PLAN

| SUPER BUILT-UP AREA                         | CARPET AREA                                  | TYPICAL UNIT NUMBERS |
|---------------------------------------------|----------------------------------------------|----------------------|
| 1110 sq.ft. / 103.12 sq.m.<br>(Shown above) | 753.37 sq.ft. / 69.99 sq.m.<br>(Shown above) | 272-872, 235-835     |