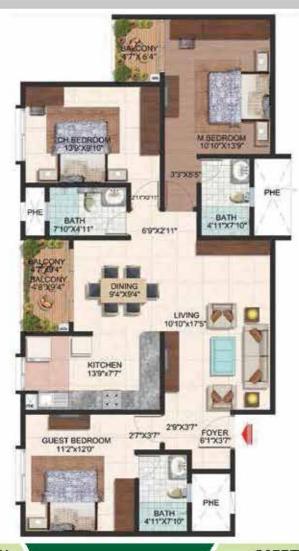

LE**



### **KEY PLAN**



### TOWER PLAN



## SUPER BUILT-UP AREA

## CARPET AREA

## TYPICAL UNIT NUMBERS

1480 sq.ft. / 137.49 sq.m. (Shown above) 1025.27 sq.ft. / 95.25 sq.m. (Shown above) G11, 111, 211-811, G12-812, G19, 119, 219-819, G20-820, G26-826, G25, 125, 225-825, G32-832, G31-831

# **PLUMERIA LIFESTYLE**



#### KEY PLAN



### TOWER PLAN



## SUPER BUILT-UP AREA

### CARPET AREA

### TYPICAL UNIT NUMBERS

1460 sq.ft. / 135.63 sq.m. (Shown above) 1018.05 sq.ft. / 94.58 sq.m. (Shown above) 140-840, 146, 246-846, 151, 251-851, G52, 152, 252-852, 157, 257-857, G58, 158, 268-858, G64, 164, 264-864, G71, 171, 271-871, G68, 168, 268-868, 187, 287-887, G39-389, G45-845, G88, 188, 288-888, 181, 281-881, G82, 182, 282-882, 175, 275-875, G76, 176, 276-876

# **PLUMERIA LIFESTYLE**



#### KEY PLAN



### TOWER PLAN



## SUPER BUILT-UP AREA

## CARPET AREA

## TYPICAL UNIT NUMBERS

1510 sq.ft. / 140.28 sq.m. (Shown above) 1052.28 sq.ft. / 97.76 sq.m. (Shown above)

G43, 143, 243-843, 237-837, G06, 106, 206-806, G78-878, G84-884, G90-890

# **PLUMERIA LIFESTYLE**



### **KEY PLAN**



### TOWER PLAN



SUPER BUILT-UP AREA TYPICAL UNIT NUMBERS

1550 sq.ft. / 143.99 sq.m. (Shown above) 1077.15 sq.ft. / 100.07 sq.m. (Shown above) 266-866, G54, 154, 254-854, G60, 160, 260-860

# **PLUMERIA LIFESTYLE**



### KEY PLAN



### TOWER PLAN



## SUPER BUILT-UP AREA

### CARPET AREA

### TYPICAL UNIT NUMBERS

1600 sq.ft. / 148.64 sq.m. (Shown above) 1122.25 sq.ft. / 104.26 sq.m. (Shown above) 189, 289-889, 177, 277-877, 183, 283-883, 105, 205-805, 144, 244-844, 238-838

# **PL