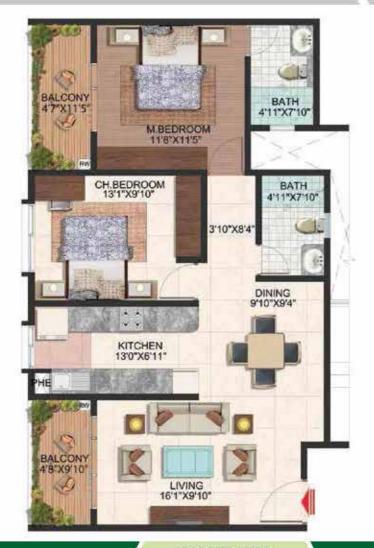

## SUPER BUILT-UP AREA

## CARPET AREA

## TYPICAL UNIT NUMBERS

1480 sq.ft. / 137.49 sq.m. (Shown above) 1025.27 sq.ft. / 95.25 sq.m. (Shown above) G11, 111, 211-811, G12-812, G19, 119, 219-819, G20-820, G26-826, G25, 125, 225-825, G32-832, G31-831