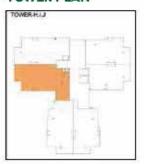

### **TOWER PLAN**

SUPER BUILT-UP AREA TYPICAL UNIT NUMBERS

780 sq.ft. / 72.46 sq.m. (Shown above) 487.17 sq.ft. / 45.26 sq.m. (Shown above)

G28, 128, G65