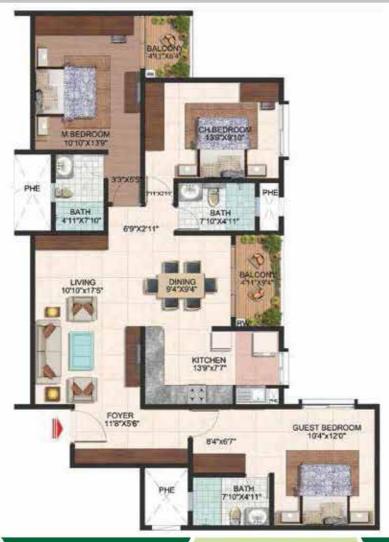

### TYPICAL UNIT NUMBERS

1460 sq.ft. / 135.63 sq.m. (Shown above) 1018.05 sq.ft. / 94.58 sq.m. (Shown above) 140-840, 146, 246-846, 151, 251-851, G52, 152, 252-852, 157, 257-857, G58, 158, 268-858, G64, 164, 264-864, G71, 171, 271-871, G68, 168, 268-868, 187, 287-887, G39-389, G45-845, G88, 188, 288-888, 181, 281-881, G82, 182, 282-882, 175, 275-875, G76, 176, 276-876