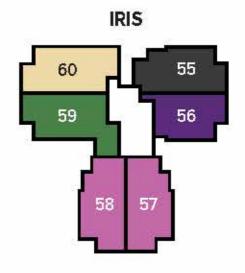

# **PLUMERIA LIFESTYLE**

Felicia, Grace, Hibiscus & Iris Wings from 2<sup>nd</sup> floor to 8<sup>th</sup> floor