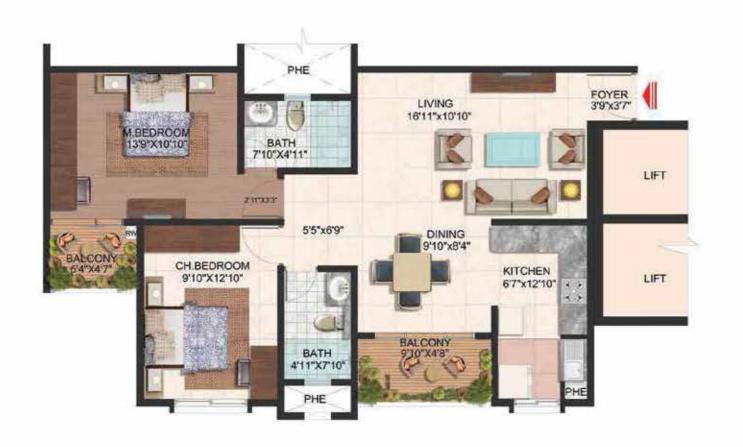

744.65 sq.ft. / 69.18 sq.m. (Shown above)

G67-867, 186, G36-836

# **PLUMERIA LIFESTYLE**



### **KEY PLAN**



### TOWER PLAN



| SUPER BUILT-UP AREA                         | CARPET AREA                                  | TYPICAL UNIT NUMBERS |
|---------------------------------------------|----------------------------------------------|----------------------|
| 1110 sq.ft. / 103.12 sq.m.<br>(Shown above) | 753.37 sq.ft. / 69.99 sq.m.<br>(Shown above) | 272-872, 235-835     |

# **PLUMERIA LIFESTYLE**



### **KEY PLAN**



### TOWER PLAN



SUPER BUILT-UP AREA

CARPET AREA

TYPICAL UNIT NUMBERS

1190 sq.ft. / 110.55 sq.m. (Shown above) 813.54 sq.ft. / 75.58 sq.m. (Shown above) 286-886, 262-862, 256-856, 250-850, 202-802, 274-874, 280-880, 241-841, 247-847

# **PLUMERIA LIFESTYLE**



### **KEY PLAN**



### **TOWER PLAN**



SUPER BUILT-UP AREA TYPICAL UNIT NUMBERS

1170 sq.ft. / 108.70 sq.m. (Shown above) 798.36 sq.ft. / 74.17 sq.m. (Shown above)

G10, 110, 210-810, G09, 109, 209-809, 218-818, 217-817, G24, 124, 224-824, G23, 123, 223-823

# **PLUMERIA LIFESTYLE**



### **KEY PLAN**



### TOWER PLAN



## SUPER BUILT-UP AREA

## CARPET AREA

## TYPICAL UNIT NUMBERS

1480 sq.ft. / 137.49 sq.m. (Shown above) 1025.27 sq.ft. / 95.25 sq.m. (Shown above) G11, 111, 211-811, G12-812, G19, 119, 219-819, G20-820, G26-826, G25, 125, 225-825, G32-832, G31-831

# **PLUMERIA LIFESTYLE**



#### KEY PLAN



### TOWER PLAN



## SUPER BUILT-UP AREA

### CARPET AREA

### TYPICAL UNIT NUMBERS

1460 sq.ft. / 135.63 sq.m. (Shown above) 1018.05 sq.ft. / 94.58 sq.m. (Shown above) 140-8