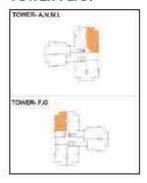

### TOWER PLAN

### TOWER PLAN

SUPER BUILT-UP AREA TYPICAL UNIT NUMBERS

1550 sq.ft. / 143.99 sq.m. (Shown above) 1077.15 sq.ft. / 100.07 sq.m. (Shown above) 266-866, G54, 154, 254-854, G60, 160, 260-860

### TOWER PLAN

SUPER BUILT-UP AREA TYPICAL UNIT NUMBERS

1630 sq.ft. / 151.43 sq.m. (Shown above) 1139.36 sq.ft. / 105.85 sq.m. (Shown above)

265-865, 153, 253-853, 159, 259-859